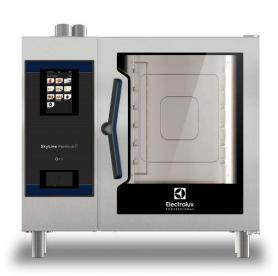

# **SkyLine PremiumS** Electric Combi Oven 6GN 1/1

| ITEM #  |  |
|---------|--|
| MODEL # |  |
| NAME #  |  |
| SIS #   |  |
|         |  |
| AIA#    |  |

217750 (ECOE61T2A1)

SkyLine PremiumS Combi Boiler Oven with touch screen control, 6x1/1GN, electric, 3 cooking modes (automatic, recipe program, manual), automatic cleaning, boiler in AISI 316

## Item No.

Combi oven with high resolution full touch screen interface, multilanguage

- Built-in steam generator (in s/s 316L) with real humidity control based upon Lambda
- OptiFlow air distribution system to achieve maximum performance with 7 fan speed levels
- SkyClean: Automatic and built-in self cleaning system with integrated descale of the steam generator. 5 automatic cycles (soft, medium, strong, extra strong, rinseonly) and green functions to save energy, water, detergent and rinse aid
- Cooking modes: Automatic (9 food families with 100+ different pre-installed variants); Programs (a maximum of 1000 recipes can be stored and organized in 16 different categories); Manual (steam, combi and convection cycles); Specialistic Cycles (regeneration, Low Temperature Cooking, proving, EcoDelta, Sous-Vide, Static-Combi, Pasteurization of pasta, dehydration, Food Safe Control and Advanced Food
- Special functions: MultiTimer cooking, Plan-n-Save to cut running costs, Make-it-Mine to customize interface, SkyHub to customize homepage, agenda MyPlanner, SkyDuo connection to SkyLine ChillerS, automatic backup mode to avoid downtime
- USB port to download HACCP data, programs and settings. Connectivity ready
- 6-point multi sensor core temperature probe
- Double glass door with LED lights
- Stainless steel construction throughout
- Supplied with n.1 tray rack 1/1 GN, 67 mm pitch.