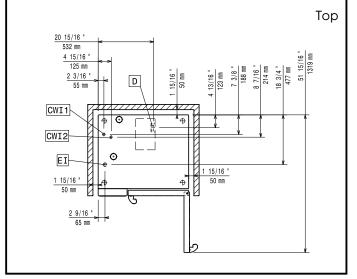

sional 2in1 rinse aid and descaler in disposable tablets for new generation ovens with automatic washing system. Suitable for all types of water. Packaging: 1 drum of 50 30g tablets. each PNC 0S2395
- C22 Cleaning Tab Disposable detergent tablets for SkyLine ovens Professional detergent for new generation ovens with automatic washing system. Suitable for all types of water. Packaging: 1 drum of 100 65g tablets. each















# SkyLine PremiumS Electric Combi Oven 6GN 1/1

# Front 34 1/8 867 D , 3/16 <sup>1</sup> 8 14 3/16 12 11/16 " 322 mm 7 5/16 2 5/16 29 9/16 2 5/16 "

33 1/2 75 mm 2/8 208 CWI1 CWI2 EI 53 a 13/16 935 mm 770 mm 3 15/16 " 100 mm 36 2 5/16 " 23 1/4 4 15/16 "

Cold Water inlet 1 (cleaning) CWII CWI2

Cold Water Inlet 2 (steam generator)

Drain

DO Overflow drain pipe



#### **Electric**

Supply voltage:

217750 (ECOE61T2A1) 380-415 V/3N ph/50-60 Hz

Electrical power, default: 11.1 kW

Default power corresponds to factory test conditions. When supply voltage is declared as a range the test is performed at the average value. According to the country, the installed power may vary within the range.

11.8 kW Electrical power max.:

Circuit breaker required

#### Water:

Water inlet connections "CWI1-

3/4" CWI2": 1-6 bar Pressure, bar min/max: Drain "D": 50mm

Max inlet water supply

30 °C temperature: Chlorides: <20 ppm >50 µS/cm Conductivity:

Electrolux Professional recommends the use of treated water,

based on testing of specific water conditions.

Please refer to user manual for detailed water quality

information.

Side

Electrical inlet (power)

###